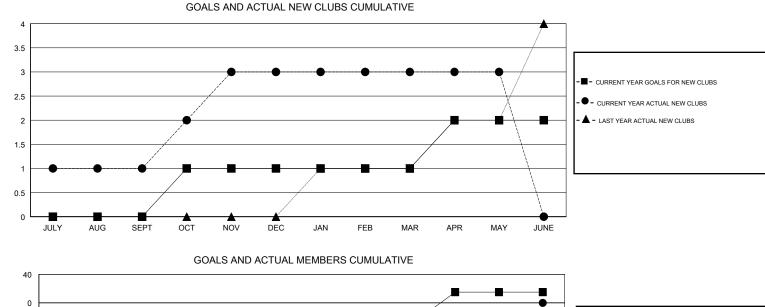

## LOCATION TEXAS

| GMT: JOE AL PI | ICONE         |             | LOCA          | TION TEXAS            |                           |                         | GMT CA                                             |
|----------------|---------------|-------------|---------------|-----------------------|---------------------------|-------------------------|----------------------------------------------------|
|                | Club          | )S          |               | Members               |                           |                         |                                                    |
|                | RESULTS FOR   | R 2017-2018 |               | RESULTS FOR 2017-2018 |                           |                         |                                                    |
| QUARTER        | NEW CLUB GOAL | NEW CLUBS   | DROPPED CLUBS | QUARTER               | MEMBER GROWTH NET<br>GOAL | MEMBER GROWTH<br>ACTUAL | DROPPED<br>MEMBERS ACTUAL<br>(including transfers) |
| JULY/AUG/SEPT  | 0             | 1           | 2             | JULY/AUG/SEPT         | -50                       | 96                      | 220                                                |
| OCT/NOV/DEC    | 1             | 2           | 0             | OCT/NOV/DEC           | 30                        | 99                      | 102                                                |
| JAN/FEB/MAR    | 0             | 0           | 1             | JAN/FEB/MAR           | -10                       | 97                      | 123                                                |
| APR/MAY/JUNE   | 1             | 0           | 0             | APR/MAY/JUNE          | 45                        | 61                      | 75                                                 |